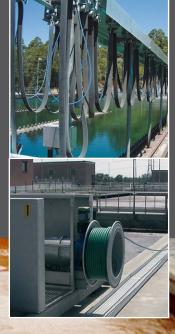

Special versions of our high quality products resist the harsh conditions in such aggressive atmospheres ensuring good longevity and low maintenance costs.

Motorised Cable Reel on a Linear Scraper Bridge

We deliver motor cable reels, spring cable reels, conductor rails and festoon systems for longitudinal clarifiers. ATEX-certified festoon systems from our C-rail program are available for explosion proof areas.