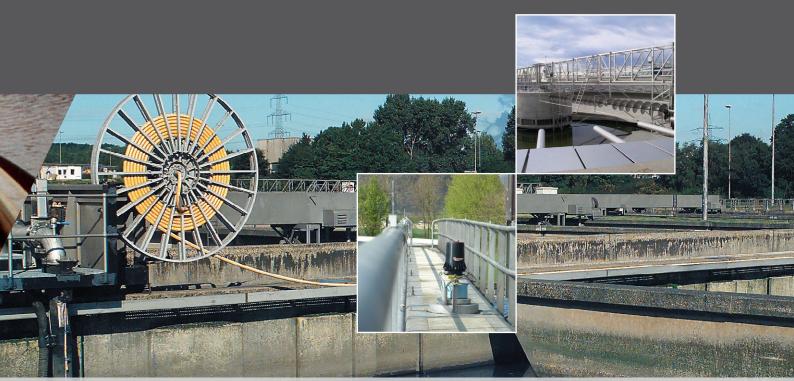

Special versions of our high quality products resist the harsh conditions in such aggressive atmospheres ensuring good longevity and low maintenance costs.

Motorised Cable Reel on a Linear Scraper Bridge

We deliver motor cable reels, spring cable reels, conductor rails and festoon systems for longitudinal clarifiers. ATEX-certified festoon systems from our C-rail program are available for explosion proof areas.

In circular clarifiers our slip ring assemblies and conductor rails are in use. Whereas festoon systems combined with spring cable reels and conductor rails are applied in solar sludge drying systems.

Customized solution with conductor rail, spring reel and slip ring assembly for sludge drying systems