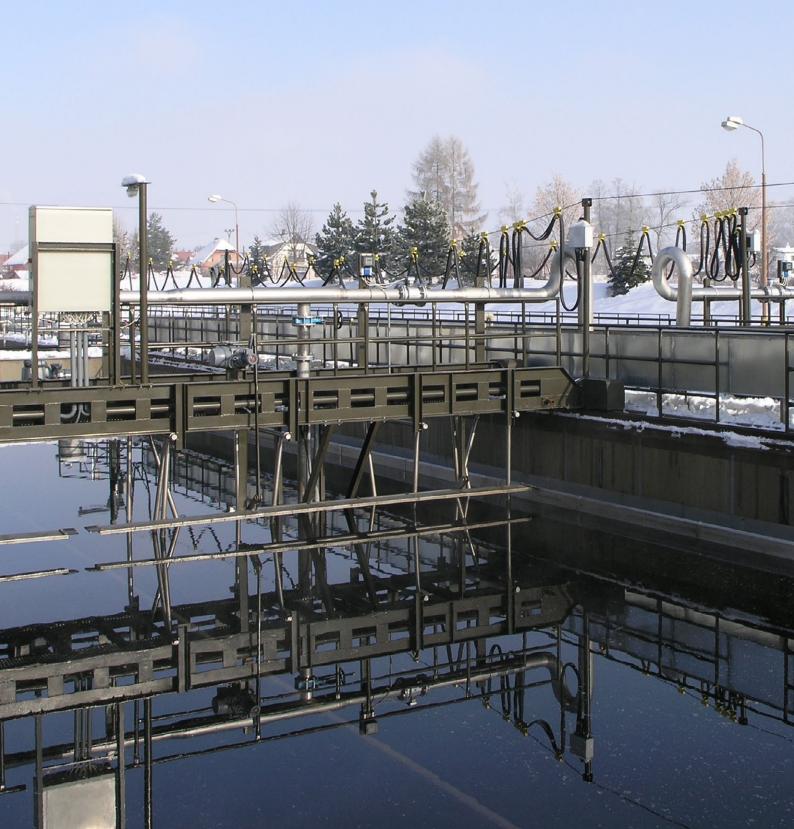

Slip ring assembly on a Circular Scraper Bridge

Continuously operating machines, for example, linear and circular scraper bridges or mobile sludge drying machines require a reliable transmission of energy, control and data signals. Due to the aggressive atmosphere and the continuous movement they require tough products offering both high quality and long service life.

In circular clarifiers our slip ring assemblies and conductor rails are in use. Whereas festoon systems combined with spring cable reels and conductor rails are applied in solar sludge drying systems.