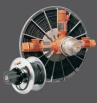

### **Slip Ring Assemblies**

#### Application

- Main energy supply for circular scraper bridges in various basin types, enclosed or on top of the bridge

#### Solution

- Wide range of slip ring assemblies from 16 up to 400 A
- Slip ring bodies with tube passage and housing of stainless steel
- Available options: heating + vent plug

#### Advantages

- Ability to provide a customized solution (engineering and project support)