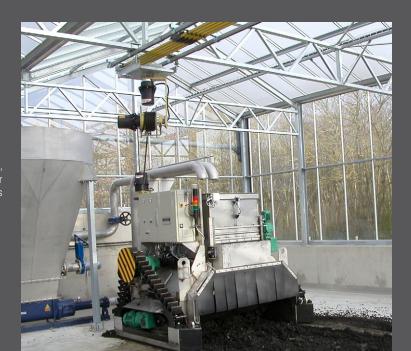

Customized solution with conductor rail, spring reel and slip ring assembly for sludge drying systems