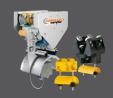

Customized solution with conductor rail, spring reel and slip ring assembly for sludge drying systems