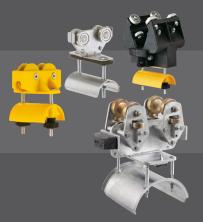

### **Conductor Rails**

#### Application

- Main energy supply for bridges & filter beds in a compact format

#### Solution

- Conductor rail program
- Options of standard copper and stainless steel conductors
- Additional protective features available

#### Advantages

- Simple support arrangement
- Compact design
- Minimal added towing force
- Simple maintenance, inspection & repair