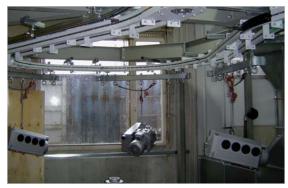

#### Installation description

Overhead Monorail System with partial automated flow of materials via Circular Conveyor in a paint and drying plant

#### Product[s]

Overhead Monorail System with Circular Conveyor (Lift Station and Turntable / Switch)

#### Trolley

Equipment carrier [40 pcs.]

## Additional information

The equipment carriers are carried through the drying plant.

At the oven outlet they are moved by a Circular Conveyor to a buffer area.

Very small installation dimension.

www.conductix.com REF0400-0020a-E