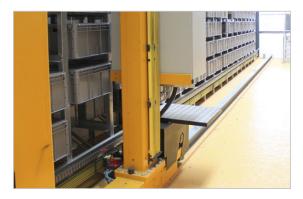

### Application

Automated Storage/ Retrieval System in a document warehouse

### Technical requirement[s]

- Power transmission for storage/retrieval system including lifter
- Transmission of the control signal to the storage/retrieval system including lifter

#### Product[s]

- Automated Storage/ Retrieval System: Conductor Rail, Program 0811 SingleFlexLine
- Lifter: Conductor Rail, Program 0831 MultiLine

- Automated Storage/ Retrieval System: Double collector assembly for energy and control
- Lifter: Double collector assembly for energy and control

#### System course

Straight

### Length [System]

- Automated Storage/ Retrieval System: 25 m
- Lifter: 10 m