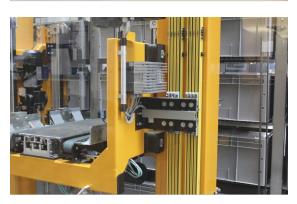

#### Product[s]

- Automated Storage/ Retrieval System: Conductor Rail, Program 0811 SingleFlexLine
- Lifter: Conductor Rail, Program 0831 MultiLine

- Automated Storage/ Retrieval System: Double collector assembly for energy and control
- Lifter: Double collector assembly for energy and control

#### Number of poles

Automated Storage/ Retrieval System:

3 + PE [ Power transmission ]

- 2 [Transmission of the control signals]

- 3 + PE [ Power transmission ]
- 4 [Transmission of the control signals]

- 100 A [ Power transmission ]
- 60 A [Transmission of the control signals]