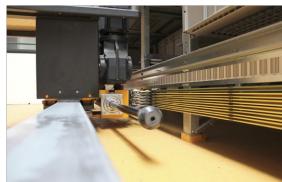

#### Product[s]

- Automated Storage/ Retrieval System: Conductor Rail, Program 0811 SingleFlexLine
- Lifter: Conductor Rail, Program 0831 MultiLine

- Automated Storage/ Retrieval System: Double collector assembly for energy and control
- Lifter: Double collector assembly for energy and control

#### Number of poles

Automated Storage/ Retrieval System:

3 + PE [ Power transmission ]

- 2 [Transmission of the control signals]

- 3 + PE [ Power transmission ]
- 4 [Transmission of the control signals]

- 100 A [ Power transmission ]
- 60 A [Transmission of the control signals]