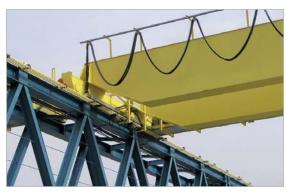

## Conductor Rail, Program 0812

Installation description 2 Process-Overhead Cranes in a concrete factory

**Country** Czech Republic

City Dolní Bučice

Representative office Conductix-Wampfler s.r.o. [CZ]

**Project installation date** 2007

**Operator** GOLDBECK Prefabeton, s.r.o.

Technical requirement[s] Main power supply for the Process-Overhead Cranes

**Product[s]** Conductor Rail, Program 0812

Length [System] 2 x 246 m

Quantity of poles 3 + 1

System course Linear

**Power** 320 A

**Voltage** 400 V

Travel distance [Load] 1 x 246 m and 1 x 226 m

Travel speed [Load] 600 m/min

Environmental condition[s] - 25°C up to + 45°C

Additional information Power supply for the crabs of the Overhead Cranes was realized with the C-Rail Festoon System of Conductix-Wampfler.