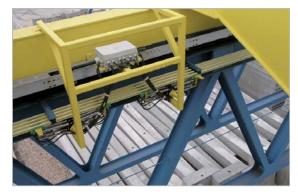

System course Linear

**Power** 320 A

**Voltage** 400 V

Travel distance [Load] 1 x 246 m and 1 x 226 m

Travel speed [Load] 600 m/min

Environmental condition[s] - 25°C up to + 45°C

Additional information Power supply for the crabs of the Overhead Cranes was realized with the C-Rail Festoon System of Conductix-Wampfler.