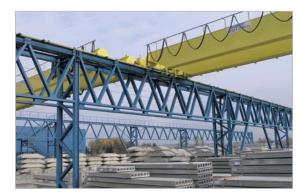

## Conductor Rail, Program 0812

Installation description 2 Process-Overhead Cranes in a concrete factory

**Country** Czech Republic

City Dolní Bučice

Representative office Conductix-Wampfler s.r.o. [CZ]

**Project installation date** 2007

**Operator** GOLDBECK Prefabeton, s.r.o.

Technical requirement[s] Main power supply for the Process-Overhead Cranes

**Product[s]** Conductor Rail, Program 0812

Length [System] 2 x 246 m

Quantity of poles 3 + 1

System course Linear

**Power** 320 A

**Voltage** 400 V

Travel distance [Load] 1 x 246 m and 1 x 226 m

Travel speed [Load] 600 m/min

Environmental condition[s] - 25°C up to + 45°C

Additional information Power supply for the crabs of the Overhead Cranes was realized with the C-Rail Festoon System of Conductix-Wampfler.