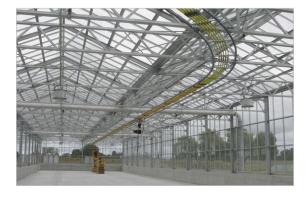

## Conductor Rail 0812 Single Power Line

**Application**Solar sludge drying plant

#### System course

Two linear lines and one curve

#### Track length [System]

120 m

#### Current

200 A

Environmental condition[s]
Hot and wet (greenhouse), ammoniac