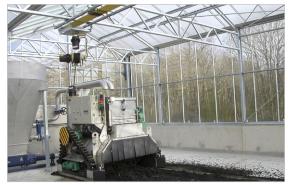

### Technical requirement[s]

Power supply of mobile system for sludge drying with wire guidance

#### Additional product information

Mechanical structure with kit of standard part (C rail 40 and 63, Slip Ring Assembly and Spring Cable Reel)

#### Current

200 A

Environmental condition[s]
Hot and wet (greenhouse), ammoniac