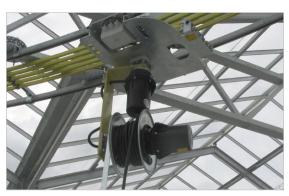

### Product[s]

Conductor Rail, Program 0812 Single**Power**Line

#### Additional product information

Mechanical structure with kit of standard part (C rail 40 and 63, Slip Ring Assembly and Spring Cable Reel)

### Number of poles

5