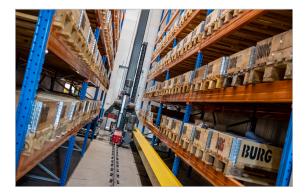

## Conductor Rail 0831 MultiLine

Application Warehouse crane

Country The Netherlands

City Kruiningen Project installation date

2023 Representative office Conductix-Wampfler B.V. [NL]

**Operator** Burg Machinefabriek B.V.

Technical requirement[s] Power transmission for the motors and lifts to transport pallets

Length [System] 18 m

System course Linear

Product[s] Conductor Rail System, Program 831 MultiLine

Additonal product information Yellow steel sheet to prevent dust and damage on conductor rails