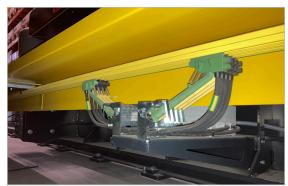

Technical requirement[s] Power transmission for the motors and lifts to transport pallets

Length [System] 18 m

System course Linear

Product[s] Conductor Rail System, Program 831 MultiLine

Additonal product information Yellow steel sheet to prevent dust and damage on conductor rails

Number of poles 4 poles

Current 80 A

Voltage 400 VAC