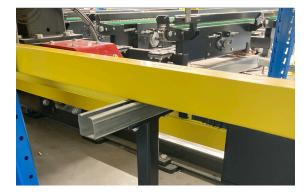

Technical requirement[s] Power transmission for the motors and lifts to transport pallets

Length [System] 18 m

System course Linear

Product[s] Conductor Rail System, Program 831 MultiLine

Additonal product information Yellow steel sheet to prevent dust and damage on conductor rails