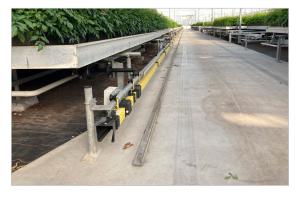

# Application

Transfer car greenhouse

# Technical requirement[s]

Power transmission for the motors and lifts to transport trays with plants

#### System course

Straight with funnels

# Track length [System]

175 m

#### Product[s]

Conductor Rails System, Program 842 4P 35A (084214), 4 P collector

### Additional product information

Three positions with funnels due to fire doors.