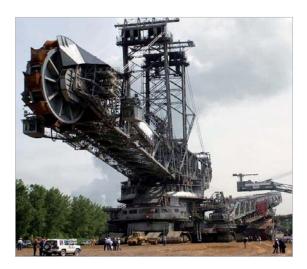

#### Installation description

Bucket wheel excavator

#### Operator

Open pit mining of Lignite in Germany

#### Customer

RWE (Germany)

#### Product

Motorized Cable Reel: cylindrical wheel Ø 4,5 meter, width up to 8.000 meter, high voltage slip ring unit (20kV) with FO swivel system and spooling device

#### Technical Requirement[s]

Energy and data (F0) transfer with 1500 meter length to excavator

#### Solution

Cylindrical wheel  $\emptyset$  4,5 meter, width up to 8.000 meter, high voltage slip ring unit (20kV) with FO swivel system and spooling device.

www.conductix.com REF7100-0014a-E